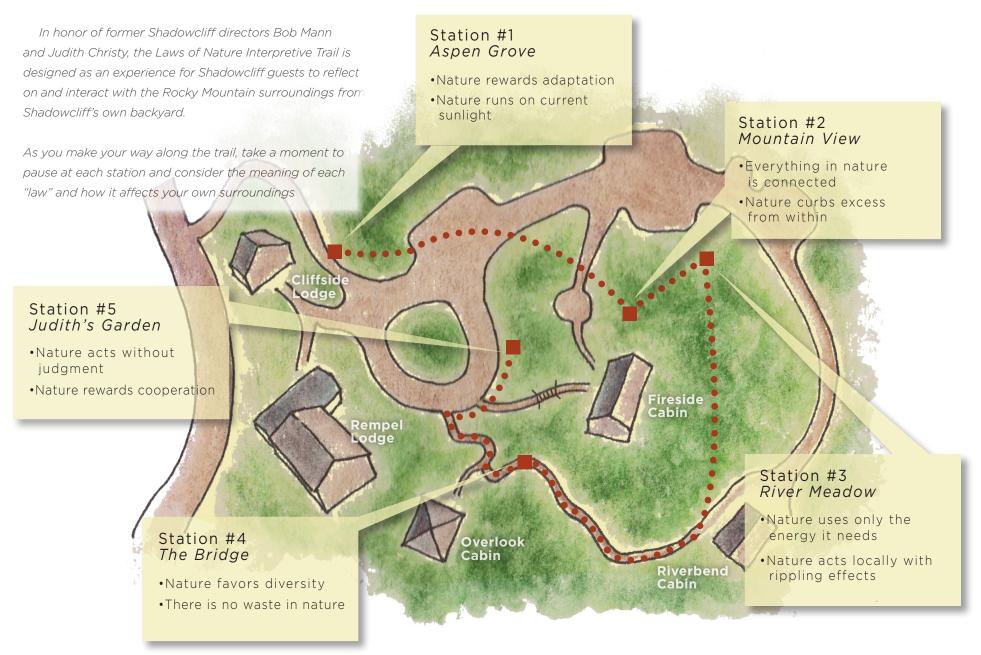

## THE LAWS OF NATURE

The Laws of Nature are not just good ideas, they are nature's operating principles. In our human cultures, the breaking of laws has certain consequences. The same is true in nature. Our goal is to better understand the interconnectedness of all Earth's eco-systems and inhabitants — and to recognize that we humans are also subject to these same laws of nature. Thoreau, Emerson, Wilson, Benyus and many others contributed to our understanding and application of Nature's Laws. The "Ten Laws of Nature" you see demonstrated on the trail are crafted by Bob Mann and Judith Christy into their teachings and the ongoing development and operation of Shadowcliff.

We invite you to walk this trail and to reflect on these Laws of Nature as seen in what you experience. More importantly we encourage you to consider how your own life's journey could be inspired, made richer and more balanced through the application of these principles in your home, workplace and in your community.